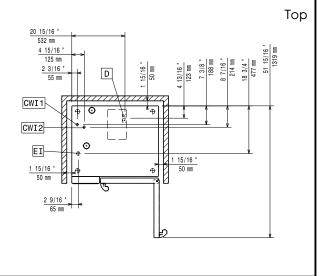

#### Construction

- Triple thermo-glazed door with 2 hinged inside panels for easy cleaning and double LED lights line.
- Hygienic internal chamber with all rounded corners for easy cleaning.
- 304 AISI stainless steel construction throughout.
- Front access to control board for easy service.
- Integrated spray gun with automatic retracting system for fast rinsing.
- IPX 5 spray water protection certification for easy cleaning.
- Supplied with n.1 tray rack 1/1 GN, 67 mm pitch.