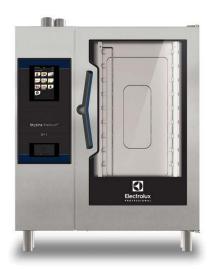

### **SkyLine PremiumS** Electric Combi Oven 10GN1/1, Green Version with IOT Module

| ITEM #  |  |
|---------|--|
| MODEL # |  |
| NAME #  |  |
| SIS #   |  |
| AIA #   |  |

#### 229718 (ECOE101T3AT)

SkyLine PremiumS Combi Boiler Oven with touch screen control, 10x1/1GN, electric, 3 cooking modes (automatic, recipe program, manual), automatic cleaning, Green Version with 3-glass door and IOT module

## SkyLine PremiumS Electric Combi Oven 10GN1/1, Green Version with IOT Module